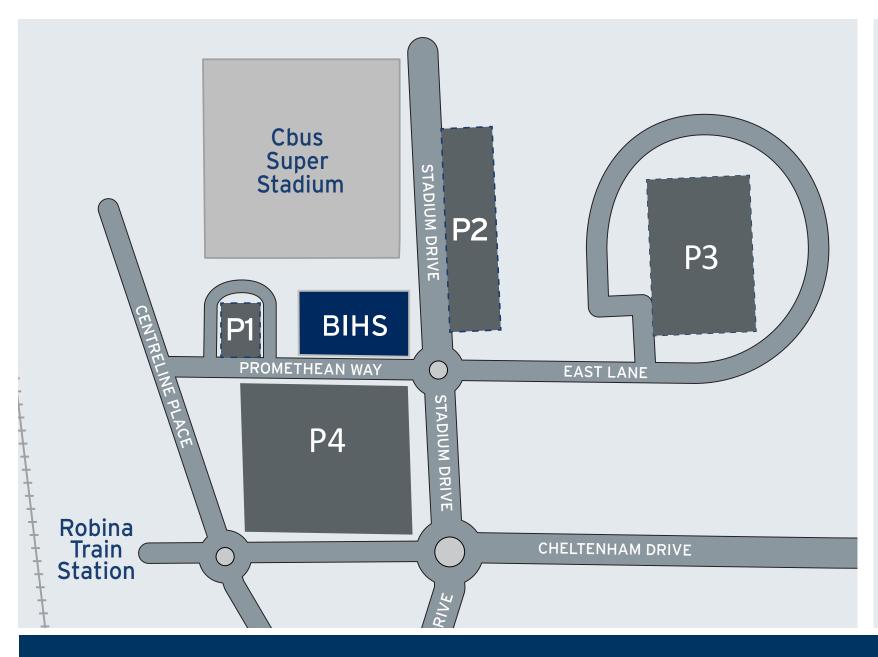

# BOND INSTITUTE OF HEALTH & SPORT (BIHS)



**Ground Floor** Main Reception Kinetic Café Gym, pools, sauna and Altitude Room

### Level 1

Conference Rooms 1, 2 and 3 Conference Room Foyer Demonstration Kitchen Studio Teaching and Presentation Room Sport Offices and Hub Testing Laboratory Terrace BBQ Area

# Level 2

Student and Social Learning Area Social Veranda Deck Student Teaching Rooms Collaborative Research Network (CRN) Higher Degree Research (HDR) Offices for Nutrition and Dietetics

### Level 3

Physiotherapy Teaching Rooms Ergo Room Biomechanics Laboratory Exercise Physiology Research Laboratory Clinical Skills and Curtain Rooms

# Level 4

Conference / Lecture Room Meeting Room Occupational Therapy Physiotherapy and Nutrition and Dietetics Clinics

# Level 5

Offices for Phy