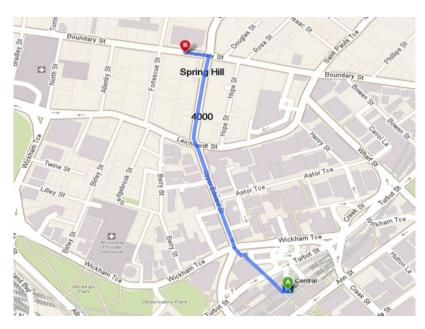

## How to Find Us ADDRESS

We are located at Level 2, 433 Boundary Street, Spring Hill, on the corner of Boundary and Fortescue Streets. Central Station and Roma Street Station are approximately 1km away (15 minute walk).

Boundary Street Spring Hill is a pleasant and easy walk from the CBD of Brisbane. Entry points to Boundary Street from the city include Wharf Street and Upper Edward Street. Anywhere in the CBD is no more than a 20 minute walk away.

We are located at Stop 180 on the free <u>Spring Hill Loop bus route</u> from the city. It is an approximate 8 minute bus ride from a number of points in the CBD.

Robina Station to Central Station takes approximate-ly 1 hour and 7 minutes. It is a 10-15 minute walk from Central to Bond Brisbane. All Brisbane subur-ban lines travel through Central which is our nearest Station.